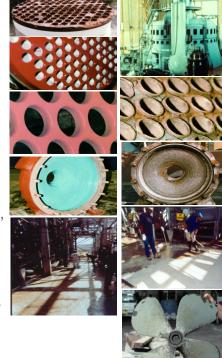

#### X'tralife Wearplates

The wear doctors for Indian core - sector industry presents the modular concept of wear protection using X'tralife Wearplates. These wearplates are constituted of a steel backed superlative wear resistant cladding. Manufacturing of these plate by a specialized fusion bonding process offers a significant advantages in terms of lowest dilution levels, highest concentration of carbides and superlative resistance to abrasion. X'tralife Wearplates users in a new era of wear protection for design and maintenance engineers over traditional wear protection using Mn-Steel Ni-hard, Hichrome, Heat Treated, Stainless steel or hardfacing by welding.

<u>Standard</u> **X'tralife Wearplates:** Size (in mm): 2200 X 2200, 2200 X 1000; 5+3, 6+4, 8+4, 8+5, 10+5, 12+5, 15+5,...;

Base plate: St. 37.2, St. 52; 13CrMo 44; I.4825.

**X'tralife Wearplates** <u>cut to size</u>: from 50 x 50 mm up to 2200 x 2200 mm, Square holes from 15 x 15 mm; Round holes from Ø 15 mm, Tear –shaped holes from Ø 6 / Ø 8 x 50 mm.

X'tralife Wearplate Grades: XL-CP, XL-ECO, XL-CC, XL-55MN, XL-55, XL-61, XL-65, XL-IMP, XL-58, XL-CrB, XL-MCP.

<u>Applications:</u> Cyclone for cement plant, Elbow joint for duct, Wear protection on buckets, Cyclone for mines, Separator cone, Body liner of E-mill body, Louvre ring for cement plant, Crown for mill hub, Screw conveyor for coal feeding, Transition piece for coal hopper, Furnace part for sponge iron plant, Screen for sinter plant, Clinker hopper for cement plant, and all possible applications to combat wear.

### X'tralife Wearplates

The wear doctors for Indian core - sector industry presents the modular concept of wear protection using X'tralife Wearplates. These wearplates are constituted of a steel backed superlative wear resistant cladding. Manufacturing of these plate by a specialized fusion bonding process offers a significant advantages in terms of lowest dilution levels, highest concentration of carbides and superlative resistance to abrasion. X'tralife Wearplates users in a new era of wear protection for design and maintenance engineers over traditional wear protection using Mn-Steel Ni-hard, Hichrome, Heat Treated, Stainless steel or hardfacing by welding.

**Applications:** Cyclone for cement plant, Elbow joint for duct, Wear protection buckets, Cyclone for mines, Separator cone, Body liner of E-mill body,

Louvre ring for cement plant, Crown for mill hub, Screw conveyor for coal feeding, Transition piece for coal hopper, Furnace part for sponge iron plant,

Screen for sinter plant, Clinker hopper for cement plant, and all possible applications to combat wear.