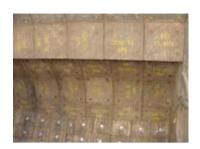

#### X'tralife Wearplates

The wear doctors for Indian core - sector industry presents the modular concept of wear protection using X'tralife Wearplates. These wearplates are constituted of a steel backed superlative wear resistant cladding. Manufacturing of these plate by a specialized fusion bonding process offers a significant advantages in terms of lowest dilution levels, highest concentration of carbides and superlative resistance to abrasion. X'tralife Wearplates users in a new era of wear protection for design and maintenance engineers over traditional wear protection using Mn-Steel Ni-hard, Hichrome, Heat Treated, Stainless steel or hardfacing by welding.

<u>Standard</u> **X'tralife Wearplates:** Size (in mm): 2200 X 2200, 2200 X 1000; 5+3, 6+4, 8+4, 8+5, 10+5, 12+5, 15+5,...;

Base plate: St. 37.2, St. 52; 13CrMo 44; I.4825.

**X'tralife Wearplates** <u>cut to size</u>: from 50 x 50 mm up to 2200 x 2200 mm, Square holes from 15 x 15 mm; Round holes from Ø 15 mm, Tear –shaped holes from Ø 6 / Ø 8 x 50 mm.

X'tralife Wearplate Grades: XL-CP, XL-ECO, XL-CC, XL-55MN, XL-55, XL-61, XL-65, XL-IMP, XL-58, XL-CrB, XL-MCP.

<u>Applications:</u> Cyclone for cement plant, Elbow joint for duct, Wear protection on buckets, Cyclone for mines, Separator cone, Body liner of E-mill body, Louvre ring for cement plant, Crown for mill hub, Screw conveyor for coal feeding, Transition piece for coal hopper, Furnace part for sponge iron plant, Screen for sinter plant, Clinker hopper for cement plant, and all possible applications to combat wear.

### X'tralife Wearplates

The wear doctors for Indian core - sector industry presents the modular concept of wear protection using X'tralife Wearplates. These wearplates are constituted of a steel backed superlative wear resistant cladding. Manufacturing of these plate by a specialized fusion bonding process offers a significant advantages in terms of lowest dilution levels, highest concentration of carbides and superlative resistance to abrasion. X'tralife Wearplates users in a new era of wear protection for design and maintenance engineers over traditional wear protection using Mn-Steel Ni-hard, Hichrome, Heat Treated, Stainless steel or hardfacing by welding.

**Applications:** Cyclone for cement plant, Elbow joint for duct, Wear protection buckets, Cyclone for mines, Separator cone, Body liner of E-mill body,

Louvre ring for cement plant, Crown for mill hub, Screw conveyor for coal feeding, Transition piece for coal hopper, Furnace part for sponge iron plant,

Screen for sinter plant, Clinker hopper for cement plant, and all possible applications to combat wear.