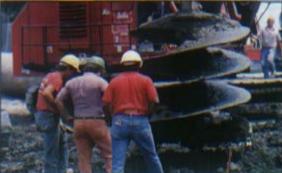

#### **HFSP - Revolutionary Portable Auto-welder**

A revolutionary equipment designed to carry out automatic welding on rollers, tyres or table liners with easy controls for world-class quality. The equipment consists of all necessary facilities for such jobs including auto - indexing , X -Y-Z traverse movements and oscillation. HFSP is developed first time in India using the latest technology and is particularly useful for regenerating roller press rolls , supporting rolls, tyres and table liners for vertical mills both for workshop and insitu welding.

#### **HFSP - Revolutionary Portable Auto-welder**

A revolutionary equipment designed to carry out automatic weldingon rollers, tyres or table liners with easy controls for world-classquality. The equipment consists of all necessary facilities for suchjobs including auto - indexing , X -Y-Z traverse movements andoscillation. HFSP is developed first time in India using the latest

technology and is particularly useful for regenerating roller pressrolls, supporting rolls, tyres and table liners forvertical mills both for workshop and insitu welding.