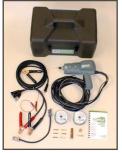

#### Go-weld - Portable MIG Welder (Go anywhere & Weld anywhere)

It is the most versatile welding product with unrivaled features. Built to last in the industrial environment, Goweld features a die cast aluminum chassis, heavy duty motor with optical encoder and programmed microprocessor control circuit to monitor feed and weld functions. Together the optical encoder and microprocessor yield speed control with the least variance. More consistent speed means more consistent welds. LEDs indiecate status, polarity and low battery warning and features many outstanding unmatched features.

### Go-weld - Portable MIG Welder (Go anywhere & Weld anywhere)

It is the most versatile welding product with unrivaled features. Builto last in the industrial environment Go weld features a die cast aluminum chassis, heavy duty motor with optical encoder and programmed microprocessor control circuit to monitor feed and weld functions. Together the optical encoder and microprocessor yield speed control with the least variance. More consistent speed means more consistent welds. LEDs indicate status, polarity and low

battery warning and features many outstanding unmatched features