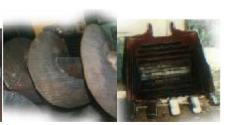

#### **HFSP - Revolutionary Portable Auto-welder**

A revolutionary equipment designed to carry out automatic welding on rollers, tyres or table liners with easy controls for world-class quality. The equipment consists of all necessary facilities for such jobs including auto - indexing , X -Y-Z traverse movements and oscillation. HFSP is developed first time in India using the latest technology and is particularly useful for regenerating roller press rolls , supporting rolls, tyres and table liners for vertical mills both for workshop and insitu welding.

#### **HFSP - Revolutionary Portable Auto-welder**

A revolutionary equipment designed to carry out automatic weldingon rollers, tyres or table liners with easy controls for world-classquality. The equipment consists of all necessary facilities for suchjobs including auto - indexing , X -Y-Z traverse movements andoscillation. HFSP is developed first time in India using the latest

technology and is particularly useful for regenerating roller pressrolls, supporting rolls, tyres and table liners forvertical mills both for workshop and insitu welding.