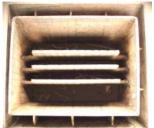

#### X'TRALIFE BURNER TIP

X'tralife Burner Tip, engineered solution introduced by WRTPL, has resolved the above wear problem emphatically. X'tralife Burner Tip is wear-lined with a smooth surface and is enclosed in a special Steel body due to its special construction it prevents both warpage at an elevated temperature and also has an high erosion resistance. The special wearlining retains its room temperature hardness of 62-65 RC upto more than 1000 °C. Furthermore, it has already being in service at different Power Stations with life improvement of more than 3 times compared to conventionally used hardfaced SS310 Tips or Ceramic Tips.

# A P Sales & Services

D.No. 28-9-25, Suryabagh, Visakhapatnam 530020, AP
Ph: 0891- 2705522, 2705533, 2702716 Email: apsales@eth.net

X'tralife Burner Tip, engineered solution introduced by WRTPL, has resolved the above wear problem emphatically. X'tralife Burner Tip is wear-lined with a smooth surface and is enclosed in a special Steel bodydue to its special construction it prevents both warpage at an elevated temperature and also has an high erosion resistance. The special wearlining retains its room temperature hardness of 62-65 RC upto more than

1000 OC. Furthermore, it has already being in service at different PowerStations with life improvement of more than **3 times** compared toconventionally used hardfaced SS310 Tips or Ceramic Tips.